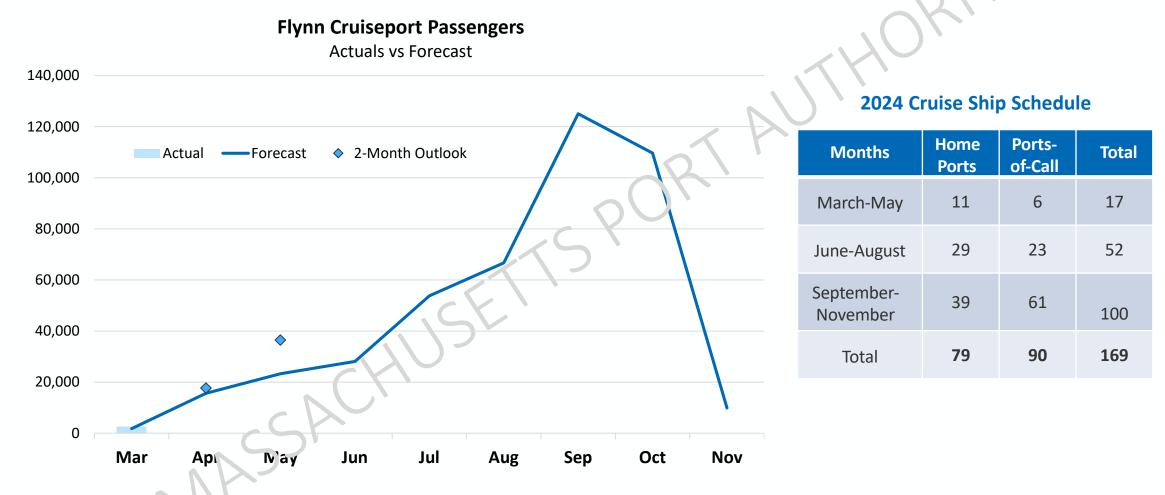

## Flynn Cruiseport Boston began its 2024 season on March 29 with the return of the *Norwegian Gem* sailing to Bermuda with 2,700+ passengers

Note: Cruise scason began with one sailing in March and is scheduled to end with five sailings in November