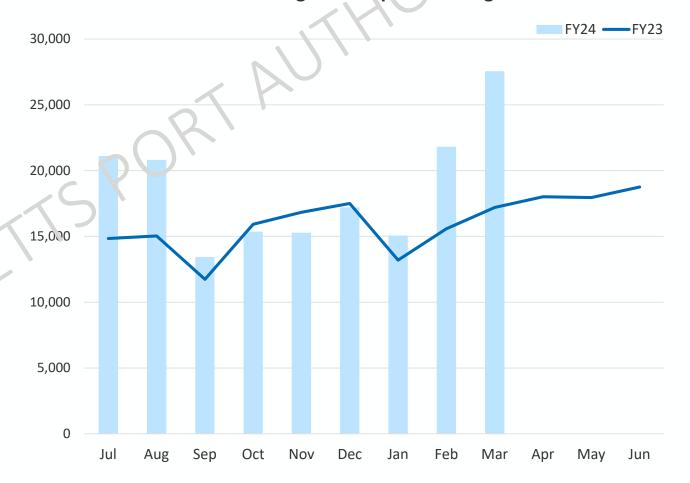

#### Activity Highlights

- Logan served 2.7M passengers
- Conley Terminal processed 11,700 containers
- Real Estate revenues exceeded plan by \$0.9M
- Expenses were \$2.9M above budget

| Finar        | Financial Results |  |  |  |  |
|--------------|-------------------|--|--|--|--|
| Revenues     | \$94M             |  |  |  |  |
| Expenses     | <u>(\$82M)</u>    |  |  |  |  |
| Contribution | \$12M             |  |  |  |  |