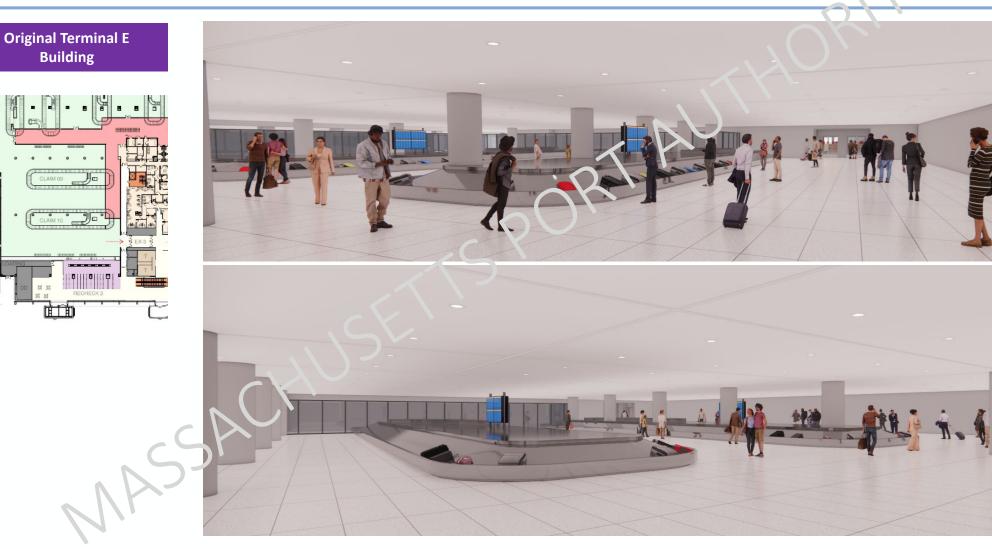

## New and restored projects to improve core passenger and baggage processing functions will enhance the Terminal E arriving passenger experience

## Claims 9 and 10 allow for expanded inbound baggage claim capacity to support current and projected flight schedules