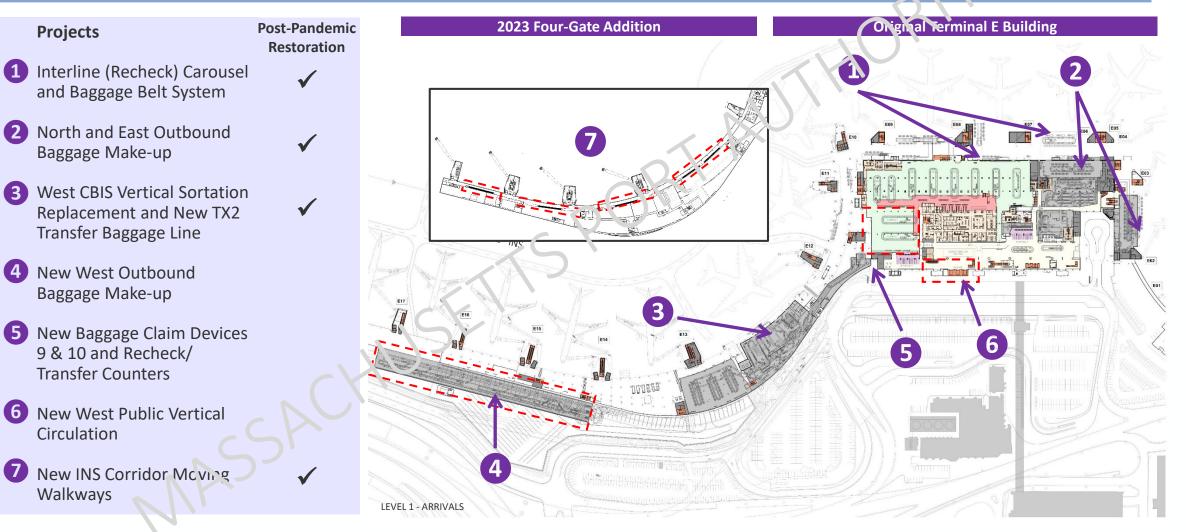

## New and restored projects to improve core passenger and baggage processing functions will enhance the Terminal E arriving passenger experience

## Claims 9 and 10 allow for expanded inbound baggage claim capacity to support current and projected flight schedules

## New South-West bag building allows for expanded outbound baggage capacity

### New vertical circulation will improve passenger access to parking facilities and terminals