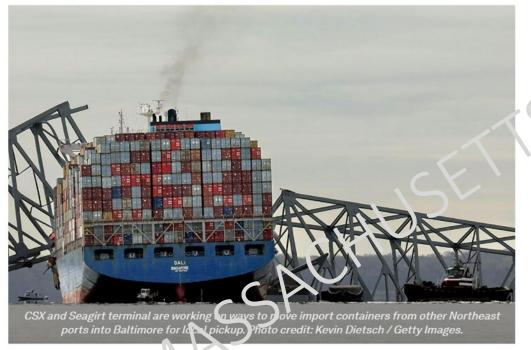

## Massport is monitoring the Port of Baltimore situation

### Journal of Commerce

Northeast ports prepare for Baltimore-bound freight as shippers scramble

Michael Angell, Associate Editor | N la. 27, . 024, 5:52 PM EDT

- Vessels that were destined for Baltimore have been re-routed to Norfolk, NY/NJ, and Philadelphia
- With on-going salvage efforts for the downed bridge, the Maryland Port Administration is working towards the full reopening of the channel
- Massport is assessing if we can provide any support to importers/exporters in the Commonwealth and New England
  - $\circ$  Furniture
  - $\circ~$  Wine and spirits
  - $\circ \ \ \, \text{Cruise line opportunities}$
  - $\circ$  Automobiles