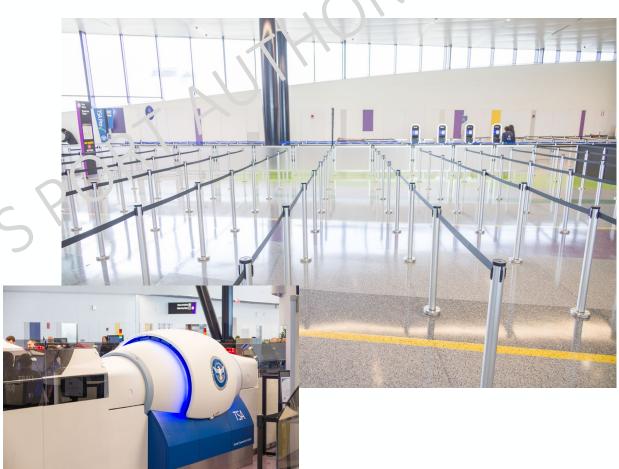

## Last week, TSA opened its new, modern checkpoint in Terminal E

#### New "E3" Checkpoint

- Located in the new Terminal E wing
- Seven screening lanes with state-of-the-art computed tomography (CT) scanners
- The E2 checkpoint will serve as an overflow checkpoint during heavy volume periods
- TSA is expected to screen more than one million passengers at the Terminal E checkpoint this summer