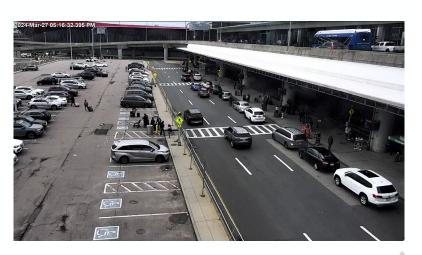

### **New Terminal E Departures Curb**

- Existing condition with departures curb at terminal only
- Project will extend the departures deck over the outer arrivals curb