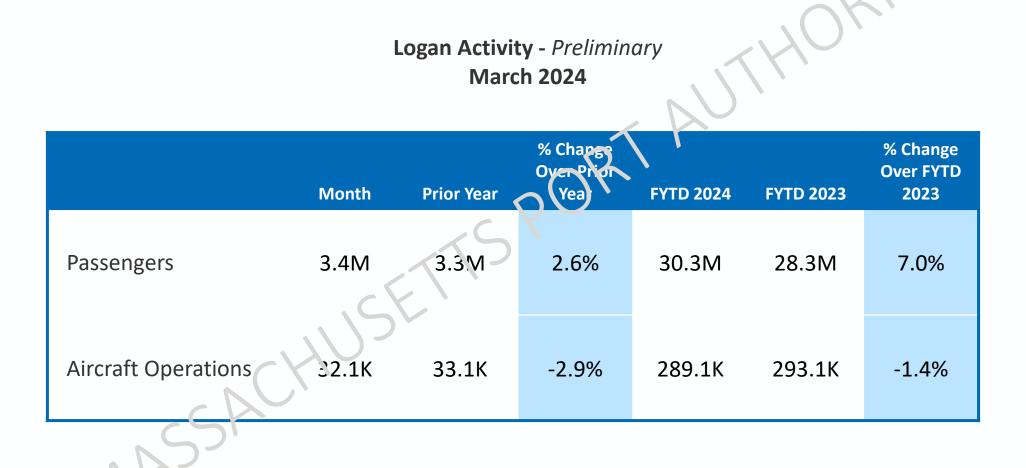

## Spring break travel resulted in strong activity at Logan Airport in March

Preliminary numbers reflect estimates for incomplete reporting