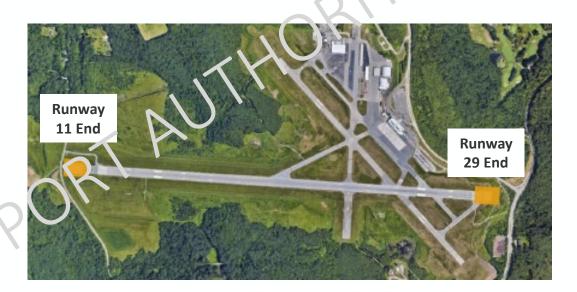

## Runway 11-29 Engineered Material Arresting System (EMAS) Replacement (W269)

uciana Burdi

April 11, 2024

## The Runway 11-29 Engineered Material Arresting System (EMAS) Replacement project will maintain the runway safety areas at both runway ends

#### **Project Scope:**

- Replace the EMASs at the Runway 11 and Runway 29 departure ends that are nearing the end of useful life
- EMAS is a safety system consisting of lightweight concrete blocks in the runway safety area that can safely slow an aircraft in an overrun situation
- EMAS meets FAA safety standards