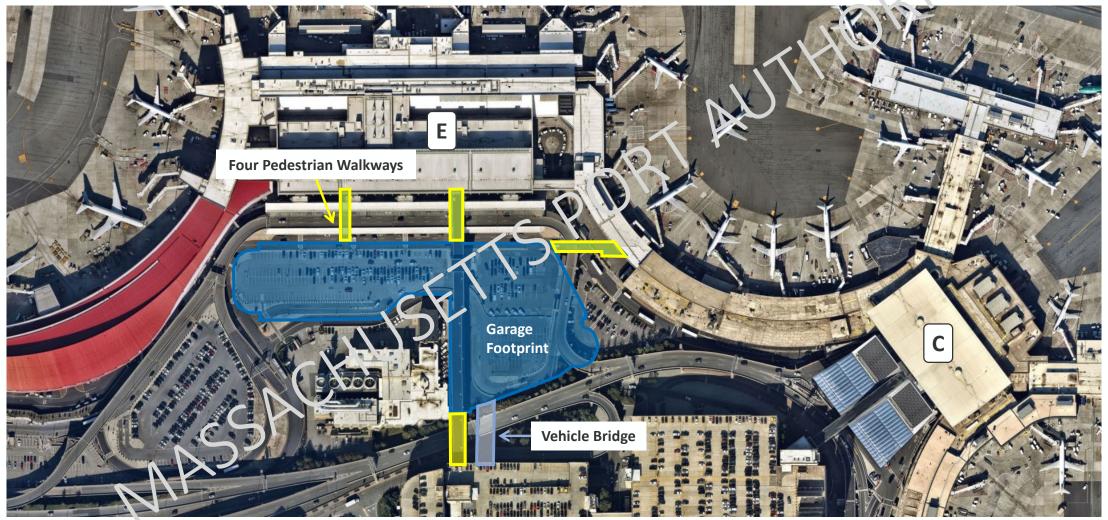

## The Terminal E Roadways and Curb project addresses specific challenges in the roadway system between Terminals C and E

#### **Challenges:**

1. Terminal E curbs are regularly at capacity

2. Weave condition on the roadway between Terminals C and E causes traffic congestion

3. Existing Terminal E entrance roadways conflict with the footprint of the new garage

#### Solutions:

- Construct a departures deck extension with new lanes and curb
- Provide a new dedicated HOV departures roadway from Terminal C to E
- Rework curb assignments, crosswalk layout and curb widths to improve passenger flow
- Demolish Terminal C to E arrivals and departures roadways
- Build new dedicated arrivals and departures roadways for Terminals C and E to separate traffic flows
- Demolish Terminal E entrance roadways on the arrivals and departures levels

## **New Terminal E Garage and Walkways**

### **New Terminal E Garage and New Roadways**