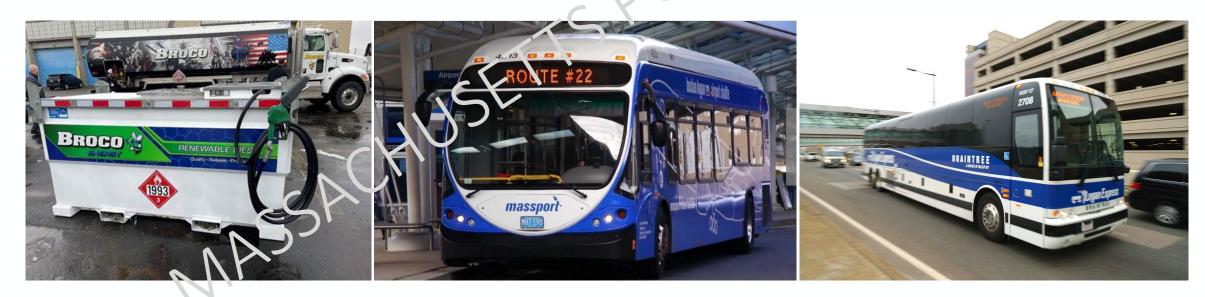

## Massport began testing renewable diesel in on-airport shuttle and Logan Express buses

#### **Renewable Diesel (RD)**

- Made from renewable sources such as waste agricultural products and waste oils/fats
- Can be produced, delivered and stored in existing petroleum diesel infrastructure and is considered a "drop-in" fuel
- Significantly less GHG emissions compared to fossil diesel

#### **RD Pilot Extension**

0

0

- Massport extended the renewable diesel pilot to four buses
  - Route 22 on-airport shuttle bus
    - Route 33 on-airport shuttle bus
    - Braintree Logan Express bus
    - Woburn Logan Express bus