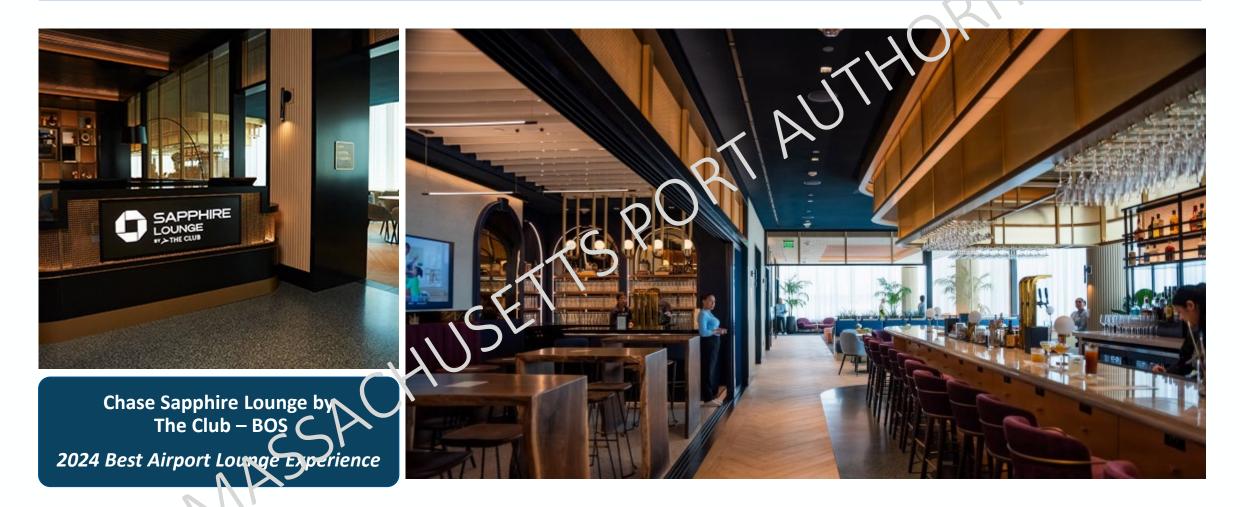

## The Chase Sapphire Lounge at Logan Airport was named the Best Airport Lounge Experience of 2024 by Airport Experience News