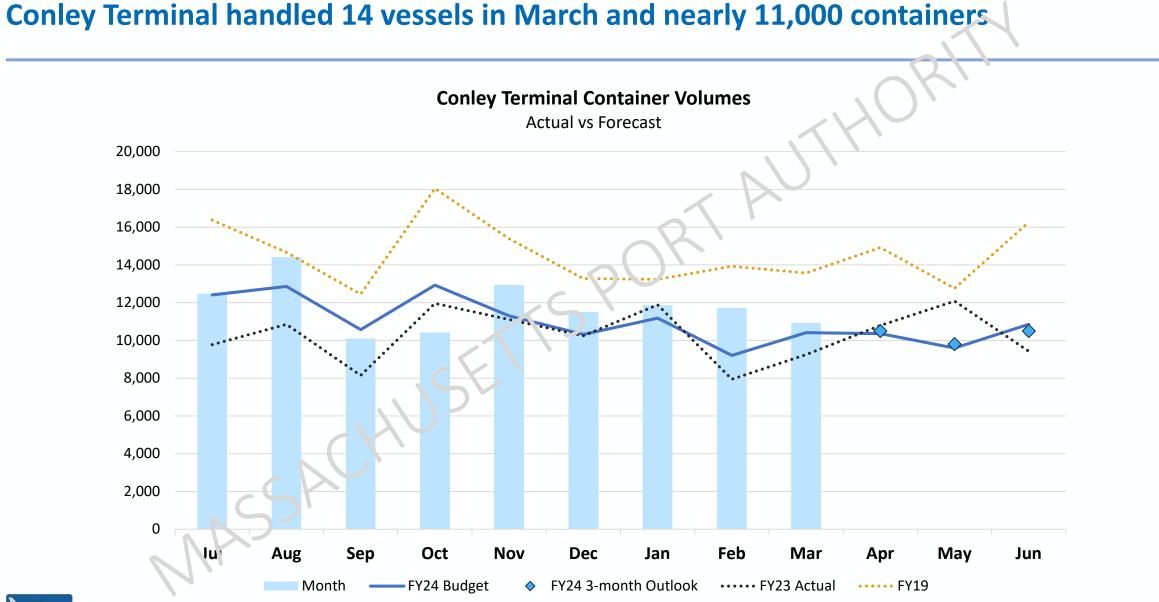

#### Activity Highlights

- Logan served 2.7M passengers
- Conley Terminal processed 11,700 containers
- Real Estate revenues exceeded plan by \$0.9M
- Expenses were \$2.9M above budget

| Finar        | Financial Results |  |  |  |  |
|--------------|-------------------|--|--|--|--|
| Revenues     | \$94M             |  |  |  |  |
| Expenses     | <u>(\$82M)</u>    |  |  |  |  |
| Contribution | \$12M             |  |  |  |  |