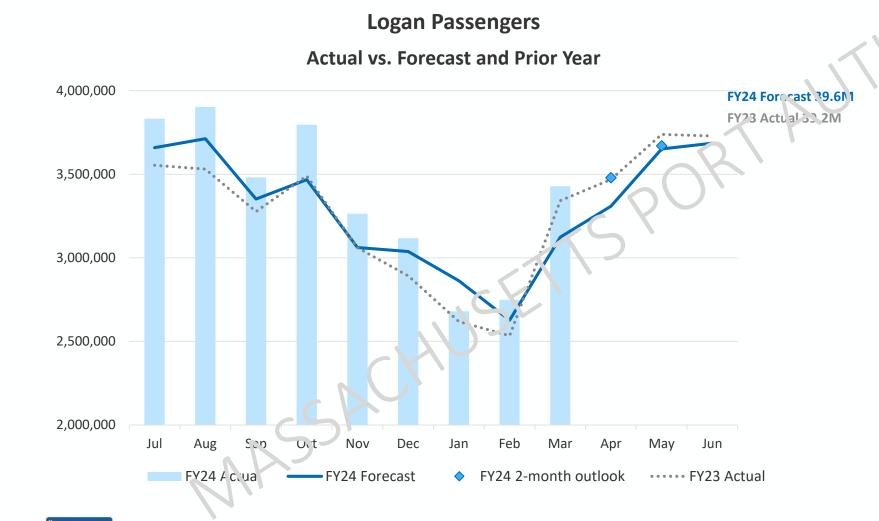

## Logan passenger activity is exceeding forecast as the economy continues to outperform prior expectations

#### **Passenger Activity vs Forecast**

March: +10%

FYTD: +5%

#### Outlook

- Summer demand looking strong
- Business travel back but below pre-pandemic levels
- Airlines face aircraft supply challenges: delayed aircraft deliveries and P&W GTF engine recall; pilot shortage mitigating
- FAA faces air traffic controller shortages
- Economy likely to avert a recession in 2024 but growth expected to slow