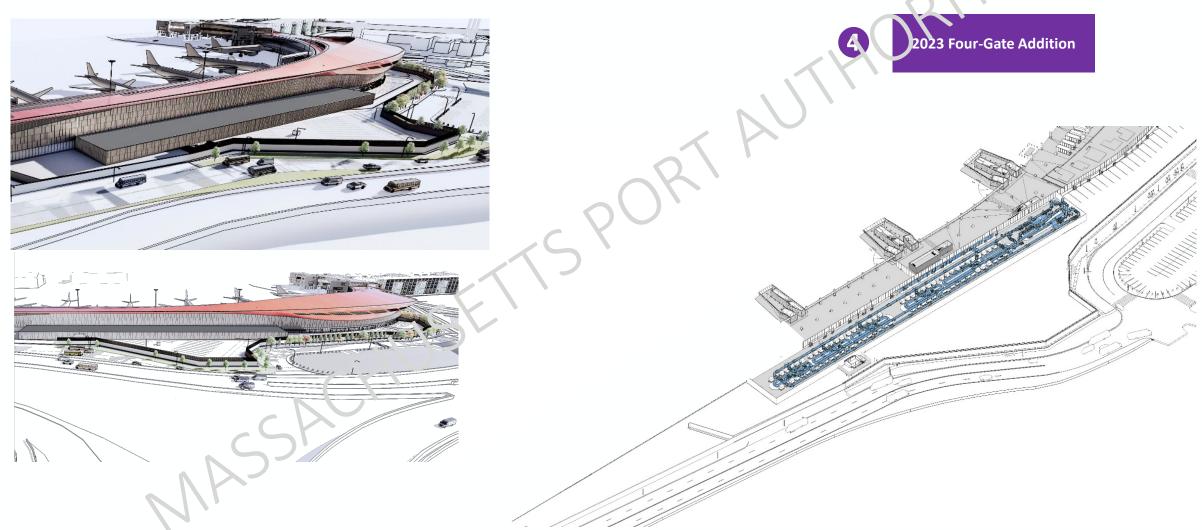

# Terminal E Operational Improvements (L1821)

Luciana Burdi

April 11, 2024

## New and restored projects to improve core passenger and baggage processing functions will enhance the Terminal E arriving passenger experience

## Claims 9 and 10 allow for expanded inbound baggage claim capacity to support current and projected flight schedules

## New South-West bag building allows for expanded outbound baggage capacity

### New vertical circulation will improve passenger access to parking facilities and terminals

### **Terminal E Operational Improvements (L1821)**

## **Board Recommendation:**

Approve a partial project budget for the not-to-exceed amount of \$50M