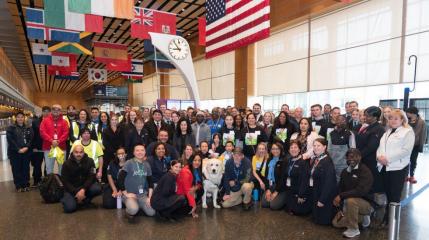

## Massport hosted a Wings for Autism Event at Logan Airport on April 6

- Largest ever Wings for Autism event at Logan Airport with more than 700 participants and 175 volunteers from Massport and the Logan Airport community
- Our airline partners, American, JetBlue, United, and Japan Airlines volunteered aircraft and staff for the event
- Since its inception, Logan Airport has hosted more than 10,000 children and family members with the help of thousands of volunteers