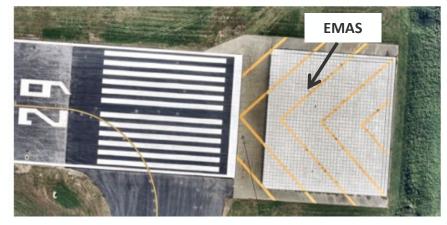

## Runway 11-29 Engineered Material Arresting System (EMAS) Replacement (W269)

uciana Burdi

April 11, 2024

## The Runway 11-29 Engineered Material Arresting System (EMAS) Replacement project will maintain the runway safety areas at both runway ends

#### **Project Scope:**

- Replace the EMASs at the Runway 11 and Runway 29 departure ends that are nearing the end of useful life
- EMAS is a safety system consisting of lightweight concrete blocks in the runway safety area that can safely slow an aircraft in an overrun situation
- EMAS meets FAA safety standards