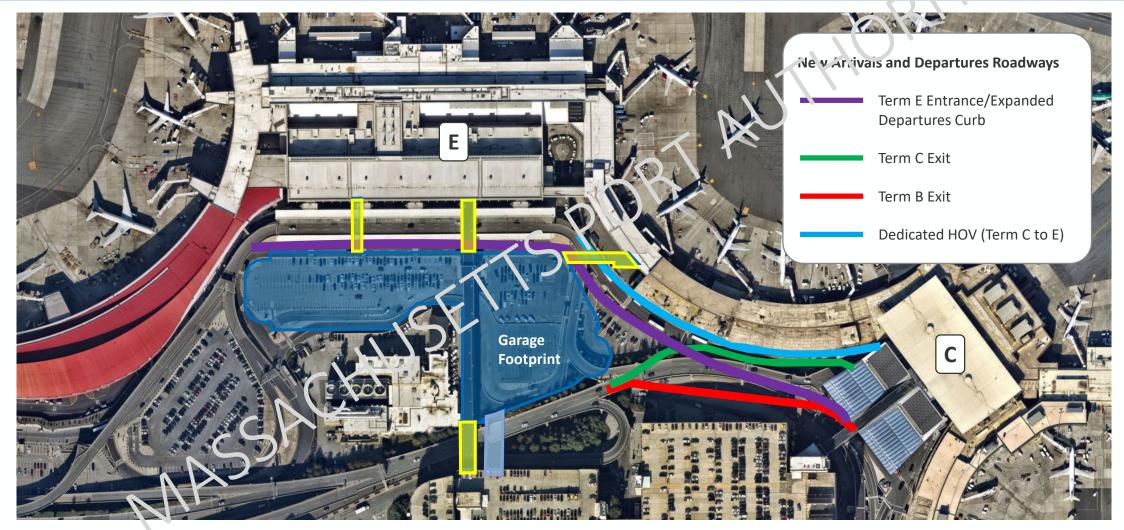

## The Terminal E Roadways and Curb project is part of Massport's ongoing program to improve the Logan Airport terminal roadway system

## The Terminal E Roadways and Curb project addresses specific challenges in the roadway system between Terminals C and E

#### **Challenges:**

1. Terminal E curbs are regularly at capacity

2. Weave condition on the roadway between Terminals C and E causes traffic congestion

3. Existing Terminal E entrance roadways conflict with the footprint of the new garage

#### Solutions:

- Construct a departures deck extension with new lanes and curb
- Provide a new dedicated HOV departures roadway from Terminal C to E
- Rework curb assignments, crosswalk layout and curb widths to improve passenger flow
- Demolish Terminal C to E arrivals and departures roadways
- Build new dedicated arrivals and departures roadways for Terminals C and E to separate traffic flows
- Demolish Terminal E entrance roadways on the arrivals and departures levels

## **New Terminal E Garage and Walkways**

### **New Terminal E Garage and New Roadways**

### **New Terminal E Departures Curb**

- Existing condition with departures curb at terminal only
- Project will extend the departures deck over the outer arrivals curb