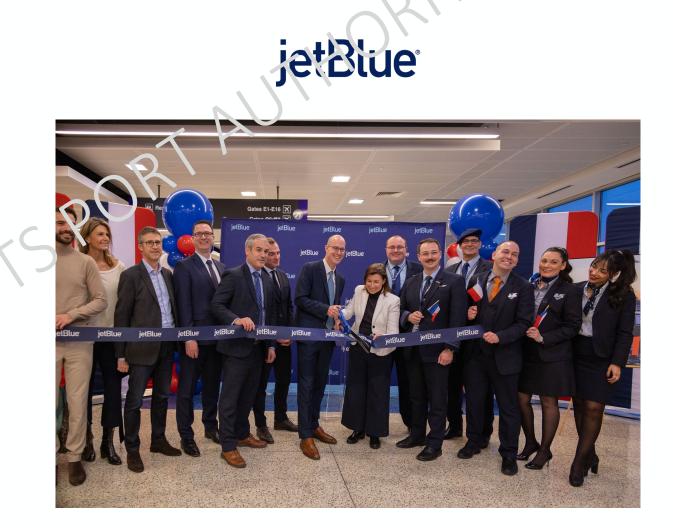

## JetBlue expanded its transatlantic offerings from Logan with the launch of nonstop service to Paris Charles de Gaulle

- Daily year-round service began April 3
- JetBlue hopes to tap into the demand for affordable and convenient travel options between the U.S. and Europe.
- JetBlue joins Delta Air Lines and Air France which also fly nonstop between Boston and Paris