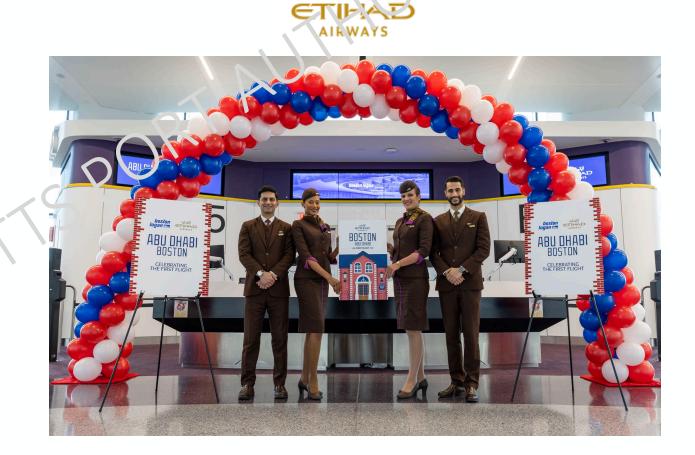

## Etihad launched new nonstop service to Abu Dhabi providing passengers with more service options for traveling to the UAE and beyond

- 4x weekly service began April 1
- The Boston gateway allows Etihad passengers to seamlessly connect to its interline and code-share partner, JetBlue
- Etihad reports strong passenger load factors and significant connecting passengers