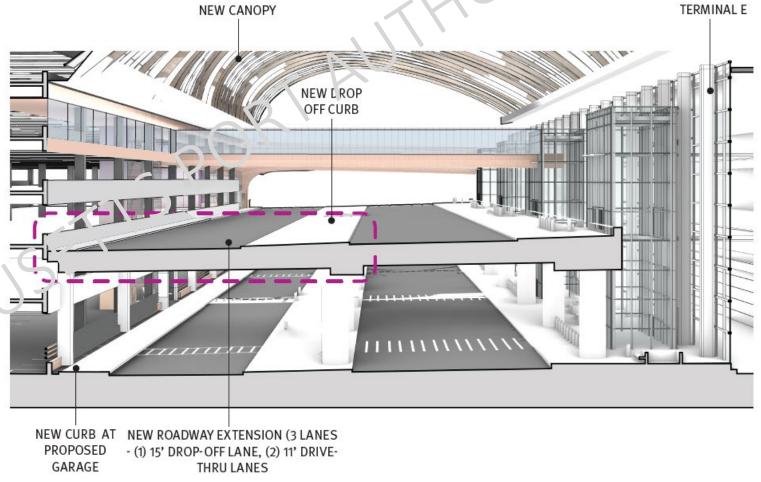

#### Solutions:

- Construct a departures deck extension with new lanes and curb
- Provide a new dedicated HOV departures roadway from Terminal C to E
- Rework curb assignments, crosswalk layout and curb widths to improve passenger flow
- Demolish Terminal C to E arrivals and departures roadways
- Build new dedicated arrivals and departures roadways for Terminals C and E to separate traffic flows
- Demolish Terminal E entrance roadways on the arrivals and departures levels

### **New Terminal E Departures Curb**

- Existing condition with departures curb at terminal only
- Project will extend the departures deck over the outer arrivals curb