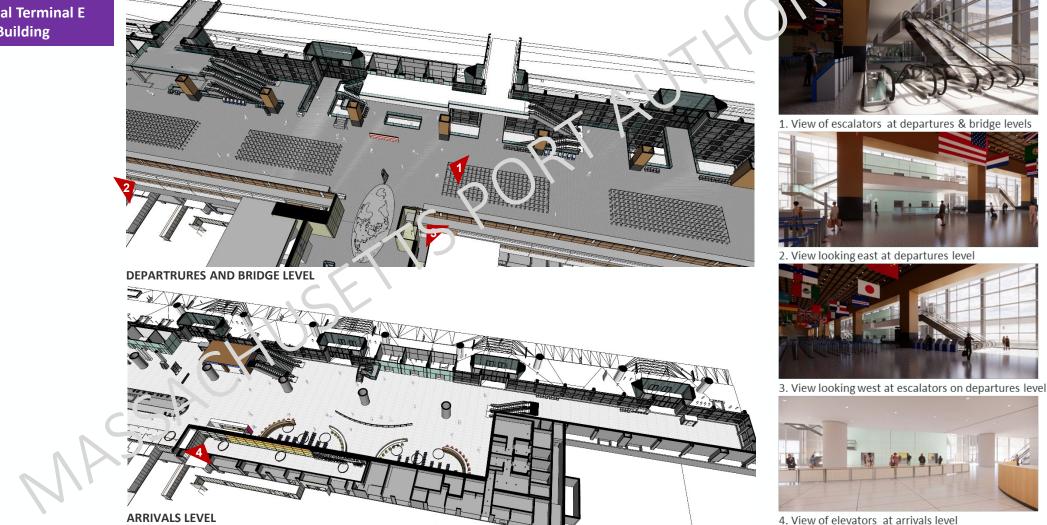

# Terminal E Operational Improvements (L1821)

Luciana Burdi

April 11, 2024

## New and restored projects to improve core passenger and baggage processing functions will enhance the Terminal E arriving passenger experience

## Claims 9 and 10 allow for expanded inbound baggage claim capacity to support current and projected flight schedules

## New South-West bag building allows for expanded outbound baggage capacity

### New vertical circulation will improve passenger access to parking facilities and terminals