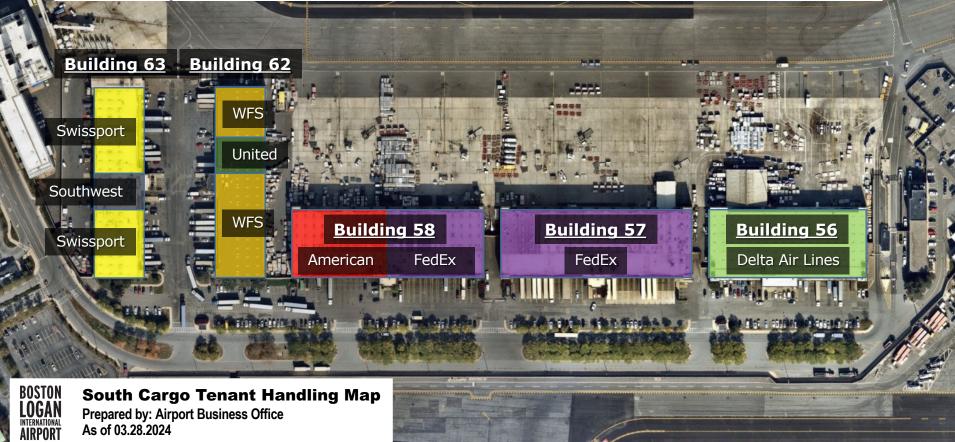

# **Cargo Handlers and Locations**

#### Building 56 - 152 Harborside Drive

Delta

Delta, Air France, Alitalia, KLM, Virgin

# **Building 57 - 142 Harborside Drive**

FedEx

FedEx World Service Center - Express Delivery Drop Off

### Building 58 - 132 Harborside Drive

**FedEx** 

Heavyweight Drop Office

American

American, Aer Lingus, British, Iberia, Level, Etihad

#### Building 62 - 122 Harborside Drive

United

United, Sun Country (seasonal)

## Worldwide Flight Services

Copa, Hawaiian, Korean, LATAM, Lufthansa, Norse, Play Airlines, Qatar, Swiss Intl., TAP, Turkish, Polar Air Cargo, SAS

### Building 63 - 112 Harborside Drive

Southwest

Southwest

# **Swissport Cargo**

Air Canada, Alaska, Avianca, BermudAir, Condor (seasonal), Emirates, Hainan, Iceland, ITA Airways, JAL, SATA/Azores, JetBlue