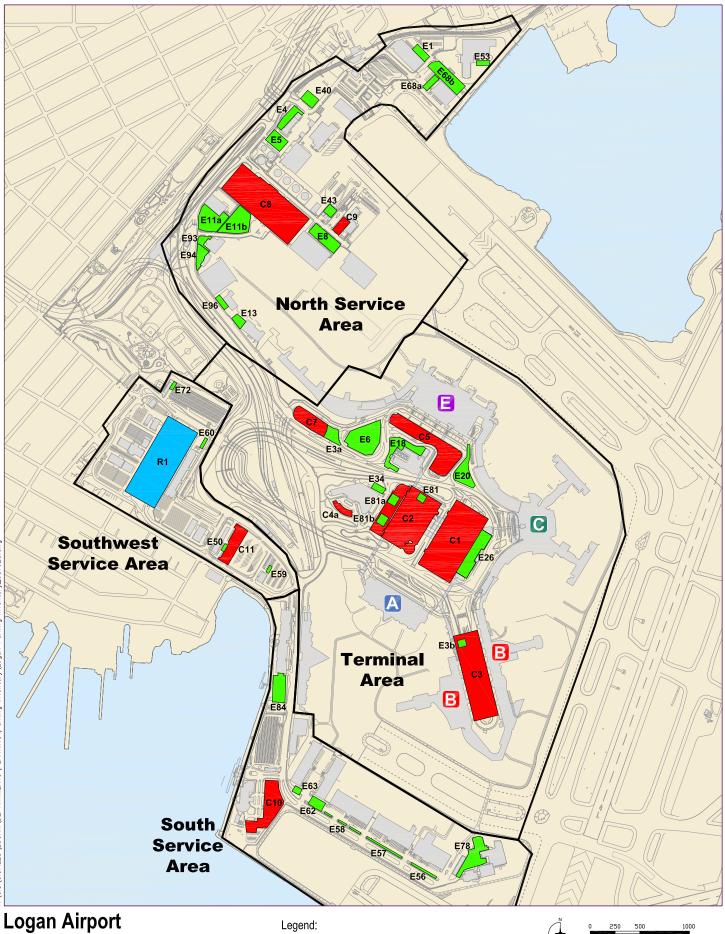

- Commercial Parking Space Inventory;
- Employee Parking Space Inventory; and
- Location Map.

The attachments provide the quantity, physical distribution, and allocation of commercial and employee parking spaces on the Airport, as defined by 310 CMR 7.30, as amended, effective as of June 30, 2017.

## **Commercial Parking Spaces**

| Commercia                                              | Mar-24                                                    |          |                  |  |  |
|--------------------------------------------------------|-----------------------------------------------------------|----------|------------------|--|--|
| Map ID#                                                | Location of Commercial Parking Areas                      |          | Number of Spaces |  |  |
| Terminal Ar                                            | rea Parking and Economy Parking Spaces                    |          |                  |  |  |
| <u>C1</u>                                              | Central Garage                                            |          | 6599             |  |  |
| C2                                                     | West Garage                                               |          | 2989             |  |  |
|                                                        | West Garage Expansion                                     |          | <u>1699</u>      |  |  |
|                                                        |                                                           | subtotal | 11287            |  |  |
| C3                                                     | Terminal B Garage                                         |          | 1998             |  |  |
| C5                                                     | Terminal E Lot 1 (TEMPORARILY CLOSED)                     |          | 0                |  |  |
| C6                                                     | Terminal E Lot 2 (Transferred to Employee Parking)        |          | 0                |  |  |
| C7                                                     | Terminal E Lot 3 ( <i>Transferred to Cell Phone Lot</i> ) |          | 0                |  |  |
| C8                                                     | Economy Garage                                            |          | 2756             |  |  |
|                                                        |                                                           | subtotal | 4754             |  |  |
| Overflow C                                             | ommercial Spaces                                          |          |                  |  |  |
| C11                                                    | Red Lot (Tomahawk Dr.) ( <i>TEMPORARILY CLOSED</i> )      |          | 0                |  |  |
|                                                        |                                                           | subtotal | 0                |  |  |
| Hotel Space                                            | <u>es</u>                                                 |          |                  |  |  |
| C4a                                                    | Logan Airport Hilton Hotel (one lot)                      |          | 110              |  |  |
| C10                                                    | Harborside Hyatt Conference Center                        |          | 270              |  |  |
|                                                        |                                                           | subtotal | 380              |  |  |
| General Aviation Spaces                                |                                                           |          |                  |  |  |
| C9                                                     | Signature (General Aviation Terminal)                     |          | 35               |  |  |
|                                                        |                                                           | subtotal | 35               |  |  |
| Total In-Service Commercial Parking Spaces             |                                                           | 16,456   |                  |  |  |
| Total Designated Commercial Parking Spaces             |                                                           |          | 7,184            |  |  |
| Total Comm                                             |                                                           |          |                  |  |  |
| Total Commercial Parking Spaces                        |                                                           |          | 23,640           |  |  |
| Total Employee Parking Spaces (see table on next page) |                                                           |          | 2,448            |  |  |
| TOTAL PARKING FREEZE SPACES                            |                                                           |          | 26,088           |  |  |

#### **Employee Parking Spaces**

| Area                                                                                                                  | Map ID#        | Location of Employee Parking Areas        | Number of Spac |
|-----------------------------------------------------------------------------------------------------------------------|----------------|-------------------------------------------|----------------|
| Terminal Area                                                                                                         | E81            | West Garage Building 81                   | 55             |
| Terminal Area                                                                                                         | E81a           | West Garage Expansion Building 81         | 12             |
| Terminal Area                                                                                                         | E81b           | West Garage Expansion Building 81         | 7              |
| Terminal Area                                                                                                         | E3a            | Overflow Lot                              | 36             |
| Terminal Area                                                                                                         | E3b            | Terminal B Admin                          | 55             |
| Terminal Area                                                                                                         | E6             | E Lot 2                                   | 235            |
| Terminal Area                                                                                                         | E26            | Airport Tower Building 26                 | 417            |
| Terminal Area                                                                                                         | E20            | North Cargo Building 20                   | 72             |
| Terminal Area                                                                                                         | E18            | Facilities 1                              | 81             |
| Terminal Area                                                                                                         | E34            | Hotel Employee lot                        | 28             |
| North Service Area                                                                                                    | E68a           | Flight Kitchen Bldg. 68, main lot         | 25             |
| North Service Area                                                                                                    | E68b           | Flight Kitchen Bldg. 68, overflow lot     | 126            |
| North Service Area                                                                                                    | E1             | Flight Kitchen Building 1 & adjacent lot  | 80             |
| North Service Area                                                                                                    | E40            | Lovell Street Trailer Building 40         | 25             |
| North Service Area                                                                                                    | E53            | Bus Maintenance Facility Building 53      | 12             |
| North Service Area                                                                                                    | E11a           | North Cargo Building 11 front lot         | 64             |
| North Service Area                                                                                                    | E11b           | North Cargo Building 11 secured lot       | 36             |
| North Service Area                                                                                                    | E43            | North Gate & EMS Trailer (EMS Station A7) | 12             |
| North Service Area                                                                                                    | E8             | North Cargo Building 8                    | 118            |
| North Service Area                                                                                                    | E4             | North Cargo Building 3                    | 124            |
| North Service Area                                                                                                    | E13            | North Cargo Building 13                   | 124            |
| North Service Area                                                                                                    | E96            | North Cargo Building 96                   | 8              |
| North Service Area                                                                                                    | E93            | North Cargo Building 93                   | 21             |
| North Service Area                                                                                                    | E94            | North Cargo Building 94                   | 34             |
| Southwest Service Area                                                                                                | E59            | Bus/Limo Pool Lot Building 59             | 4              |
| Southwest Service Area                                                                                                | E60            | Rental Car Center Building 60             | 4              |
| Southwest Service Area                                                                                                |                | 6                                         | 4              |
|                                                                                                                       | E72            | Taxi Pool Building 72                     | 4              |
| Southwest Service Area                                                                                                | E50            | Gas Station Building 50                   |                |
| South Service Area                                                                                                    | E84            | Logan Office Center Garage Building 84    | 370            |
| South Service Area                                                                                                    | E63            | South Cargo Building 63                   | 16             |
| South Service Area                                                                                                    | E62            | South Cargo Building 62                   | 51             |
| South Service Area                                                                                                    | E58            | South Cargo Building 58                   | 23             |
| South Service Area                                                                                                    | E57            | South Cargo Building 57                   | 44             |
| South Service Area                                                                                                    | E56            | South Cargo Building 56                   | 33             |
| South Service Area                                                                                                    | E78            | South Cargo Buildings 55 & 78             | 112            |
|                                                                                                                       | Total In-Servi | ce Employee Parking Spaces                | 2,359          |
|                                                                                                                       | Total Designa  | ted Employee Parking Spaces               | 89             |
| Total Employee Parking Spaces<br>Total Commercial Parking Spaces (see table on previous page)<br>TOTAL PARKING SPACES |                |                                           | 2,448          |
|                                                                                                                       |                |                                           | 23,640         |
|                                                                                                                       |                |                                           | 26,088         |
|                                                                                                                       | TOTAL PARKI    | 26,088                                    |                |
| -                                                                                                                     |                | RKING FREEZE SUMMARY                      |                |
|                                                                                                                       | TOTAL COM      | IERCIAL PARKING SPACES                    | 23,640         |
|                                                                                                                       | TOTAL EMPL     | OYEE PARKING SPACES                       | 2,448          |
|                                                                                                                       |                | ING FREEZE SPACES                         | 26,088         |

## **Rental Car Company Parking Spaces**

| Map ID#        | Location of Employee Parking Areas | Mar-24<br>Number of Spaces |
|----------------|------------------------------------|----------------------------|
| R1             | Rental Car Center (RCC)            | 5,020                      |
| Total Rental C | 5,020                              |                            |

#### Legend:

Logan Parking Service Area Zones Commercial Parking Space Locations **Employee Parking Space Locations** Rental Car Parking Space Locations

This plan is intended for informational purposes only and no use may be made of the same without the express written permission of the Massachusetts Port Authority ("Massport"). Massport does not certify the accuracy, information or title to the properties contained in this plan nor make any warranties of any kind, express or implied, in fact or by law, with respect to any boundaries, easements, restrictions, claims, overlaps or other encumbrances affecting such properties.