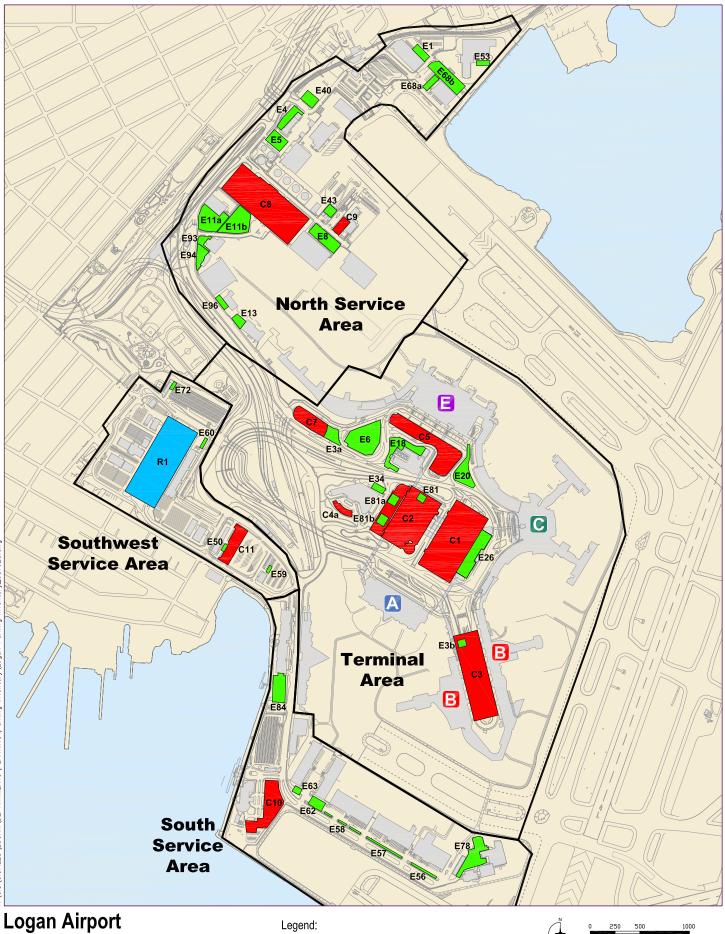

## **Commercial Parking Spaces**

|                                                        |                         | Sep-23           |  |  |
|--------------------------------------------------------|-------------------------|------------------|--|--|
| Map ID# Location of Commercial F                       | Parking Areas           | Number of Spaces |  |  |
|                                                        |                         |                  |  |  |
| Terminal Area Parking and Economy Park                 | ing Spaces              | 0                |  |  |
| C1 Central Garage                                      |                         | 6599             |  |  |
| C2 West Garage                                         |                         | 2989             |  |  |
| West Garage Expansion                                  |                         | <u>1699</u>      |  |  |
|                                                        | subtotal                | 11287            |  |  |
| C3 Terminal B Garage                                   |                         | 1998             |  |  |
| C5 Terminal E Lot 1 ( <i>TEMPOR</i>                    | ARILY CLOSED)           | 0                |  |  |
| C6 Terminal E Lot 2 ( <i>Transferr</i>                 | ed to Employee Parking) | 0                |  |  |
| C7 Terminal E Lot 3 ( <i>Transferr</i>                 | ed to Cell Phone Lot)   | 0                |  |  |
| C8 Economy Garage                                      |                         | 2756             |  |  |
|                                                        | subtotal                | 4754             |  |  |
| Overflow Commercial Spaces                             |                         |                  |  |  |
| C11 Red Lot (Tomahawk Dr.) (7                          | EMPORARILY CLOSED)      | 0                |  |  |
|                                                        | ,<br>subtotal           | 0                |  |  |
| Hotel Spaces                                           |                         |                  |  |  |
| C4a Logan Airport Hilton Hotel (                       | one lot)                | 110              |  |  |
| C10 Harborside Hyatt Conference                        |                         | 270              |  |  |
|                                                        | subtotal                | 380              |  |  |
| General Aviation Spaces                                |                         |                  |  |  |
| C9 Signature (General Aviation                         | ı Terminal)             | 35               |  |  |
|                                                        | subtotal                | 35               |  |  |
| Total In-Service Commercial Parking Spaces             |                         | 16,456           |  |  |
|                                                        |                         |                  |  |  |
| Total Designated Commercial Parking Spaces             |                         | 7,184            |  |  |
| Total Commercial Parking Spaces                        |                         | 23,640           |  |  |
| Total Employee Parking Spaces (see table on next page) |                         | 2,448            |  |  |
| TOTAL PARKING FREEZE SPACES                            | 26,088                  |                  |  |  |

#### Employee Parking Spaces

| Area                                                                              | Map ID#                                                                                       | Location of Employee Parking Areas        | Sep-23<br>Number of Spac |
|-----------------------------------------------------------------------------------|-----------------------------------------------------------------------------------------------|-------------------------------------------|--------------------------|
| Terminal Area                                                                     | E81                                                                                           | West Garage Building 81                   | 55                       |
| Terminal Area                                                                     | E81a                                                                                          | West Garage Expansion Building 81         | 12                       |
| Terminal Area                                                                     | E81b                                                                                          | West Garage Expansion Building 81         | 7                        |
| Terminal Area                                                                     | E3a                                                                                           | Overflow Lot                              | 36                       |
| Terminal Area                                                                     | E3b                                                                                           | Terminal B Admin                          | 55                       |
| Terminal Area                                                                     | E6                                                                                            | E Lot 2                                   | 235                      |
| Terminal Area                                                                     | E26                                                                                           | Airport Tower Building 26                 | 417                      |
| Terminal Area                                                                     | E20                                                                                           | North Cargo Building 20                   | 72                       |
| Terminal Area                                                                     | E18                                                                                           | Facilities 1                              | 81                       |
| Terminal Area                                                                     | E34                                                                                           | Hotel Employee lot                        | 28                       |
| North Service Area                                                                | E68a                                                                                          | Flight Kitchen Bldg. 68, main lot         | 25                       |
| North Service Area                                                                | E68b                                                                                          | Flight Kitchen Bldg. 68, overflow lot     | 126                      |
| North Service Area                                                                | E1                                                                                            | Flight Kitchen Building 1 & adjacent lot  | 80                       |
| North Service Area                                                                | E40                                                                                           | Lovell Street Trailer Building 40         | 25                       |
| North Service Area                                                                | E53                                                                                           | Bus Maintenance Facility Building 53      | 12                       |
| North Service Area                                                                | E11a                                                                                          | North Cargo Building 11 front lot         | 64                       |
| North Service Area                                                                | E11b                                                                                          | North Cargo Building 11 secured lot       | 36                       |
| North Service Area                                                                | E43                                                                                           | North Gate & EMS Trailer (EMS Station A7) | 12                       |
| North Service Area                                                                | E8                                                                                            | North Cargo Building 8                    | 118                      |
| North Service Area                                                                | E5                                                                                            | North Cargo Hangar 5                      | 0                        |
| North Service Area                                                                | E4                                                                                            | North Cargo Building 3                    | 125                      |
| North Service Area                                                                | E13                                                                                           | North Cargo Building 13                   | 15                       |
| North Service Area                                                                | E96                                                                                           | North Cargo Building 96                   | 8                        |
| North Service Area                                                                | E93                                                                                           | North Cargo Building 93                   | 21                       |
| North Service Area                                                                | E94                                                                                           | North Cargo Building 94                   | 34                       |
| Southwest Service Area                                                            | E59                                                                                           | Bus/Limo Pool Lot Building 59             | 4                        |
| Southwest Service Area                                                            | E60                                                                                           | Rental Car Center Building 60             | 4                        |
| Southwest Service Area                                                            | E72                                                                                           | Taxi Pool Building 72                     | 0                        |
| Southwest Service Area                                                            | E50                                                                                           | Gas Station Building 50                   | 4                        |
| South Service Area                                                                | E84                                                                                           | Logan Office Center Garage Building 84    | 370                      |
| South Service Area                                                                | E63                                                                                           | South Cargo Building 63                   | 16                       |
| South Service Area                                                                | E62                                                                                           | South Cargo Building 62                   | 51                       |
| South Service Area                                                                | E58                                                                                           | South Cargo Building 58                   | 23                       |
| South Service Area                                                                | E57                                                                                           | South Cargo Building 57                   | 44                       |
| South Service Area                                                                | E56                                                                                           | South Cargo Building 56                   | 33                       |
| South Service Area                                                                | E78                                                                                           | South Cargo Buildings 55 & 78             | 112                      |
|                                                                                   |                                                                                               |                                           |                          |
| Total In-Service Employee Parking Spaces Total Designated Employee Parking Spaces |                                                                                               | 2,360<br>88                               |                          |
|                                                                                   | •                                                                                             |                                           |                          |
|                                                                                   | Total Employee Parking Spaces<br>Total Commercial Parking Spaces (see table on previous page) |                                           | 2,448<br>23,640          |
| TOTAL PARKING SPACES<br>TOTAL PARKING FREEZE SPACES                               |                                                                                               |                                           |                          |
|                                                                                   |                                                                                               |                                           | 26,088<br>26,088         |
|                                                                                   | LOGAN PA                                                                                      | RKING FREEZE SUMMARY                      |                          |
| TOTAL COMMERCIAL PARKING SPACES                                                   |                                                                                               | MERCIAL PARKING SPACES                    | 23,640                   |
|                                                                                   | TOTAL EMPL                                                                                    | OYEE PARKING SPACES                       | 2,448                    |
|                                                                                   |                                                                                               | ING FREEZE SPACES                         | 26,088                   |

### **Rental Car Company Parking Spaces**

| Map ID#                 | Location of Employee Parking Areas | Sep-23<br>Number of Spaces |
|-------------------------|------------------------------------|----------------------------|
| R1                      | Rental Car Center (RCC)            | 5,020                      |
| Total Rental Car Spaces |                                    | 5,020                      |

#### Legend:

Logan Parking Service Area Zones Commercial Parking Space Locations **Employee Parking Space Locations** Rental Car Parking Space Locations

This plan is intended for informational purposes only and no use may be made of the same without the express written permission of the Massachusetts Port Authority ("Massport"). Massport does not certify the accuracy, information or title to the properties contained in this plan nor make any warranties of any kind, express or implied, in fact or by law, with respect to any boundaries, easements, restrictions, claims, overlaps or other encumbrances affecting such properties.