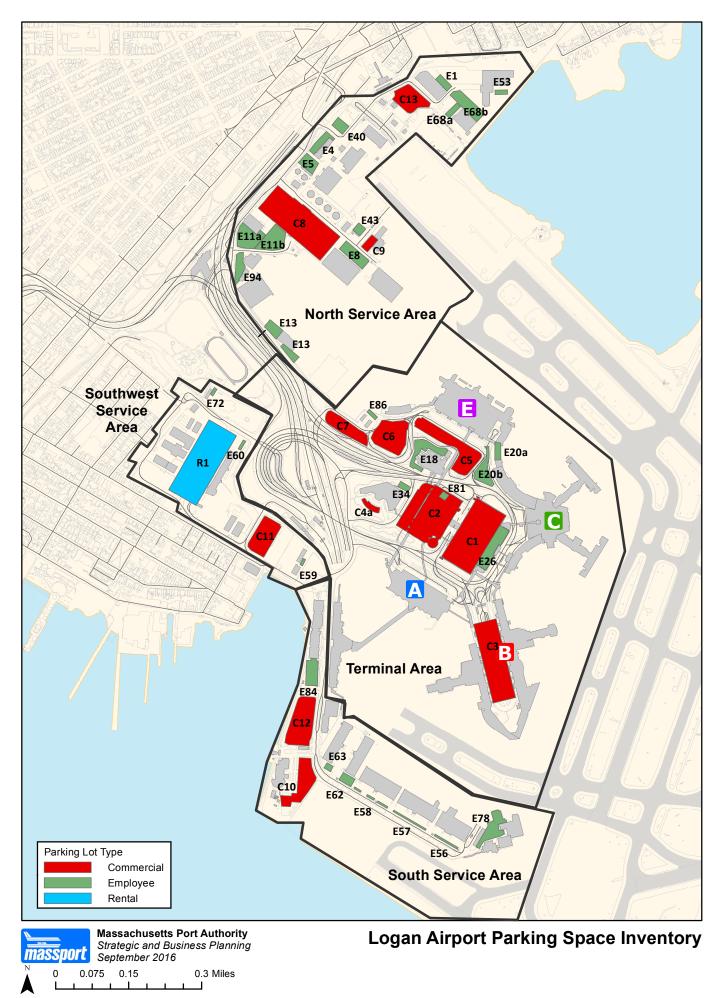

## Re: Logan Airport Parking Space Inventory

Dear Ms. Kirby:

In compliance with the reporting requirements of 310 CMR 7.30(3)(a), enclosed please find the Massachusetts Port Authority (Massport) submissions for the Logan Airport (the Airport) Parking Space Inventory:

- Commercial Parking Space Inventory;
- Employee Parking Space Inventory; and
- Location Map.

The attachments provide the quantity, physical distribution, and allocation of commercial and employee parking spaces on the Airport, as defined by 310 CMR 7.30, as amended, effective as of June 30, 2017. These inventory tables represent information provided by the Aviation Department and are supported by comprehensive field checks and counts conducted in March 2020.

|             | Commercia                                      |                                                |                  |
|-------------|------------------------------------------------|------------------------------------------------|------------------|
|             |                                                | Mar-20                                         |                  |
| Old Map ID# | Map ID#                                        | Location of Commercial Parking Areas           | Number of Spaces |
|             | Terminal Ar                                    | ea and Economy Spaces                          |                  |
| C1a         | C1                                             | Central Garage                                 | 6385             |
| C1b         | C2                                             | West Garage                                    | 2954             |
|             |                                                | West Garage Expansion                          | 1699             |
| C2          | C3                                             | Terminal B Garage                              | 2212             |
| C8a         | C5                                             | Terminal E Lot 1                               | 237              |
| C8b         | C6                                             | Terminal E Lot 2                               | 0                |
| C9          | C7                                             | Terminal E Lot 3 (fka "Gulf Station" Lot)      | 93               |
|             | C12                                            | Blue Lot                                       | 0                |
| C6          | C8                                             | Economy Garage                                 | 2864             |
|             |                                                | subtotal                                       | 16444            |
|             |                                                |                                                |                  |
|             |                                                | ommercial Spaces                               |                  |
|             | C11                                            | Red Lot (Tomahawk Dr.)                         | 100              |
|             | C13                                            | Green Lot (Wood Island)                        |                  |
|             |                                                | subtotal                                       | 100              |
|             | Listal Cross                                   |                                                |                  |
| <u></u>     | <u>Hotel Space</u><br>C4a <del>&amp; C4b</del> | —                                              | 400              |
| C4          |                                                | Logan Airport Hilton Hotel (one lot)           | 106              |
| C7a         | C10                                            | Harborside Hyatt Conference Center             | 270              |
|             | Conorol Avi                                    | subtotal                                       | 376              |
| C5          |                                                | ation Spaces                                   | 25               |
| 05          | C9                                             | Signature (General Aviation Terminal) subtotal | 35<br>35         |
|             |                                                | Subiolar                                       | 55               |
|             | Total In-Servi                                 | ce Commercial Parking Spaces                   | 16,955           |
|             |                                                | ce commercial raiking opaces                   | 10,000           |
|             | Total Designa                                  | ated Commercial Parking Spaces                 | 6,685            |
|             | Total Comme                                    | rcial Parking Spaces                           | 23,640           |
|             |                                                |                                                |                  |
|             | Total Employ                                   | 2,448                                          |                  |
|             |                                                | 26,088                                         |                  |
|             |                                                |                                                |                  |

## Employee Parking Space Inventory

Logan International Airport March 2020 Submission

|          | Employee Parking Spaces |         |                                                      |                            |
|----------|-------------------------|---------|------------------------------------------------------|----------------------------|
| Area     |                         | Map ID# | Location of Employee Parking Areas                   | Mar-20<br>Number of Spaces |
| Area     | -                       | wap iD# | Location of Employee Parking Aleas                   | Number of Spaces           |
| Terminal |                         |         | West Garage                                          | 59                         |
| Terminal | Terminal Area           | E81     | West Garage Expansion - MPA Employee                 | 11                         |
| Terminal | A                       |         | West Garage Expation - Hilton Employee               | 7                          |
| Terminal | ina                     | E26     | Airport Tower/Administration Parking                 | 603                        |
| Terminal | STT -                   | E20     | Terminal C Pier A (Old Terminal D) (two lots)        | 100                        |
| Terminal | Ĕ                       | E18     | Massport Facilities 1 (Heating Plant)                | 92                         |
| Terminal |                         | E34     | Hilton Hotel employee lot                            | 28                         |
| North    |                         | E68a    | LSG Sky Chefs (Bldg. 68), main lot                   | 25                         |
| North    |                         | E68b    | LSG Sky Chefs (Bldg. 68), overflow lot               | 126                        |
| North    |                         | E1      | Flight Kitchen Building 1 (and nearby lot)           | 80                         |
| North    | ŋ                       | E40     | Lovell Street Lot (contractor trailer)               | 25                         |
| North    | Are                     | E53     | Green Bus Depot (Bus Maintenance Facility)           | 12                         |
| North    | e/                      | E11a    | North Cargo Building 11, TSA lot                     | 93                         |
| North    | ΙŽ                      | E11b    | North Cargo Building 11, State Police lot            | 136                        |
| North    | Se                      | E43     | North Gate & EMS Trailer (EMS Station A7)            | 20                         |
| North    | Vorth Service Area      | E8      | North Cargo Building 8                               | 114                        |
| North    | No                      | E5      | US Airways Administration/Hangar (Bldg. 5)           | 15                         |
| airside  |                         | N/A     | Massport Facilities 2 (airside, Bldg. 3)             | 0                          |
| North    |                         | E4      | Massport Facilities 3 (landside, Bldg. 4)            | 69                         |
| North    |                         | E13     | UPS (E Lot 3)                                        | 41                         |
| North    |                         | E94     | United Aircraft Maintenance (Buildings 93 & 94)      | 56                         |
| SW       | 7                       | E59     | Bus/Limo Pool Lot                                    | 4                          |
| SW       | SWSA                    | E60     | Rental Car Center (Customer Service Center)          | 4                          |
| SW       | S                       | E72     | Taxi Pool Lot                                        | 4                          |
|          |                         | E86     | Nouria Gas Station                                   | 4                          |
| South    | ea                      | E84     | Bird Island Flats / Logan Office Center (LOC) Garage | 416                        |
| South    | Ā                       | E63     | South Cargo Building 63                              | 16                         |
| South    | /ice                    | E62     | South Cargo Building 62                              | 43                         |
| South    | South Service Area      | E58     | South Cargo Building 58                              | 23                         |
| South    | h S                     | E57     | South Cargo Building 57                              | 44                         |
| South    | out                     | E56     | South Cargo Building 56                              | 39                         |
| South    | Ň                       | E78     | Fire-Rescue HQ & Amelia Earhart Terminal/Hangar      | 121                        |
| airside  |                         | N/A     | ARFF Satellite Station <sup>1</sup>                  | 0                          |